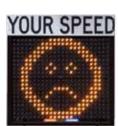

The selectable overspeed message flashes SLOW DOWN or a frowning face symbol, together with optional flashing red-and-blue "police" lights. Factory-configured units show motorists' speed in mph (one or two digits) or km/h (up to three digits).