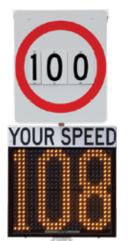

The selectable overspeed message flashes SLOW DOWN or a frowning face symbol, together with optional flashing red-and-blue "police" lights. Factory-configured units show motorists' speed in mph (one or two digits) or km/h (up to three digits).

A regulatory sign above the display features changeable speed-limit numbers for easy setup in any speed zone. The electronic display rotates to face traffic and includes visors and shades that produce superior visibility. The trailer's see-through design puts pedestrians in view, improving their safety—particularly in dangerous, high-risk areas. The solar-powered battery-charging system provides longer run times.