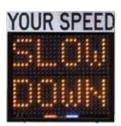

The selectable overspeed message flashes SLOW DOWN or a frowning face symbol, together with optional flashing red-and-blue "police" lights. Factory-configured units show motorists' speed in mph (one or two digits) or km/h (up to three digits).