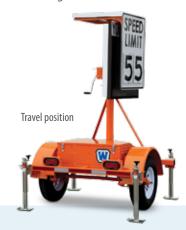

Wanco's new speed display is the largest portable speed sign available today. Visible over a standard Jersey barrier traffic divider, the giant display shows motorists' speed in 26-inch characters, which flash when a vehicle exceeds the user-set speed limit.

The selectable overspeed message flashes SLOW DOWN or a frowning face symbol, together with optional flashing red-and-blue "police" lights. Factory-configured units show motorists' speed in mph (one or two digits) or km/h (up to three digits).

A regulatory sign above the display features changeable speed-limit numbers for easy setup in any speed zone. The electronic display rotates to face traffic and includes visors and shades that produce superior visibility. The trailer's see-through design puts pedestrians in view, improving their safety—particularly in dangerous, high-risk areas. The solar-powered battery-charging system provides longer run times.