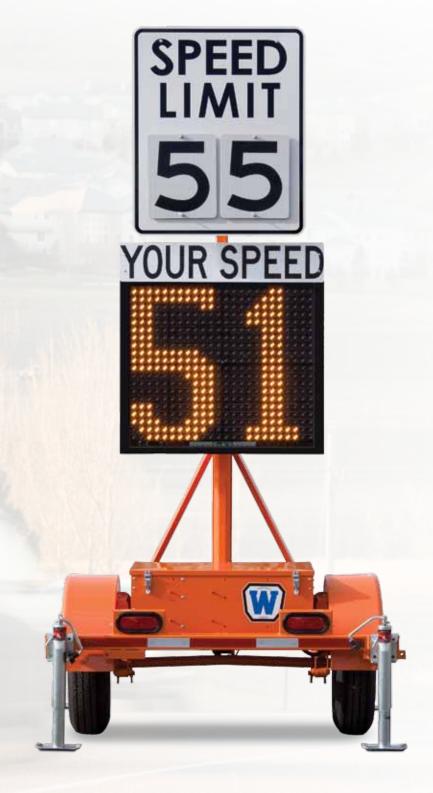

Wanco's new speed display is the largest portable speed sign available today. Visible over a standard Jersey barrier traffic divider, the giant display shows motorists' speed in 26-inch characters, which flash when a vehicle exceeds the user-set speed limit.

A regulatory sign above the display features changeable speed-limit numbers for easy setup in any speed zone. The electronic display rotates to face traffic and includes visors and shades that produce superior visibility. The trailer's see-through design puts pedestrians in view, improving their safety—particularly in dangerous, high-risk areas. The solar-powered battery-charging system provides longer run times.

#### Signs

| Electronic display | 36 x 36 in. (91 x 91cm) full-matrix display, 26-inch characters |
|--------------------|-----------------------------------------------------------------|
| Regulatory sign    | 20 x 24, 30 x 36 or 36 x 48 in., changeable speed-limi          |