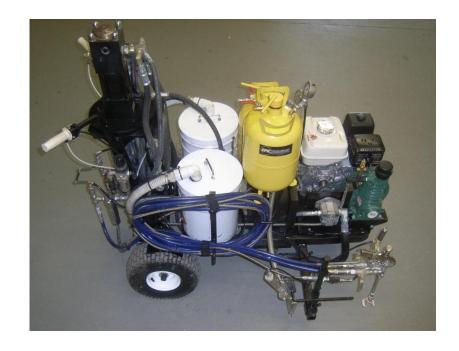

## MMA 3000 Spray Machine

Epic Solutions' new MMA3000 spray cart is a high pressure spray system that utilizes one hydraulic pump to power two identical material pumps to guarantee 1:1 material ratio.

The MMA 3000 features a 5 CFM compressor which pressurizes the solvent tank for cleaning the mix tube. The material line can also be cleaned with compressed air prior to using solvent for less wasted material.

## **Features:**

- A larger pump which allows more material output at faster speeds.
- Option for double gun setup
- A large filter system to prevent unwanted clogs
- No tanks to clean: use the buckets that the material comes in.
- Detachable gun with 25' of hose for painting arrows and messages
- Mixing tube on end of the gun so operator isn't bending as much when doing handwork.
- Front wheel unlocks for painting curves