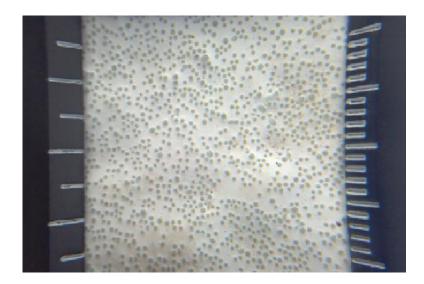

## MMA 3000 Spray Machine

Epic Solutions' new MMA3000 spray cart is a high pressure spray system that utilizes one hydraulic pump to power two identical material pumps to guarantee 1:1 material ratio.

The MMA 3000 features a 5 CFM compressor which pressurizes the solvent tank for cleaning the mix tube. The material line can also be cleaned with compressed air prior to using solvent for less wasted material.

The pressurized air system also controls paint and beads via two mechanical solenoids mounted on the handle bars allowing for paint and beads to be operated independently.

The MMA3000's biggest feature is a pressurized bead system that blasts the beads into the material resulting in brighter lines that keep their reflectivity longer.



Bead pattern with pressured bead system



## **Features:**

- A larger pump which allows more material output at faster speeds.
- Option for double gun setup
- A large filter system to prevent unwanted clogs
- No tanks to clean: use the buckets that the material comes in.
- Detachable gun with 25' of hose for painting arrows and messages
- Mixing tube on end of the gun so operator isn't bending as much when doing handwork.
- Front wheel unlocks for painting curves

EPIC Solutions, Inc. 4258 3<sup>rd</sup> Ave N Bldg 250 Fargo, ND 58102 <u>www.epicsolutions.us</u> (701) 277-9017 Toll Free: 866-414-4824