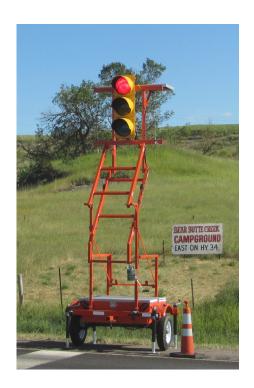

# NEMA TS-5 Type TR2 Portable Traffic Signal

The SQ2T is the go-to solution for a wide range of specialty applications. The system offers all the benefits of our standard SQ2 system, with the added flexibility of a towable trailer unit. The expanded battery bank also provides increased run times for those longer-term projects with limited deployment space. The system's unique design allows for the integration of a multitude of specialty components. The SQ2T lends itself particularly well for haul road applications, pedestrian crosswalks, and even for use as Driveway Assistance Device.

The SQ2T Portable Traffic Signal meets and exceeds NEMA TS-5 specifications for Type TR2 PTS.