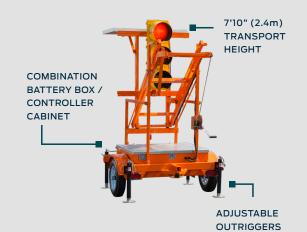

### **SPECIFICATIONS**

| Trailers Per System        | 2                         |
|----------------------------|---------------------------|
| Signal Heads Per Trailer   | 1 (Optional 2)            |
| Signal Lamp Type           | 12" (300 mm) Diameter LED |
| Power Source               | 12V / (8) 6V batteries    |
| Solar Panel Wattage (Opt.) | 260W                      |
| Height: Operating Position | 13'2" (4 m)               |
| Trailer Weight             | 840 lb. (381 kg)          |

## **SQ2T PTS FEATURES**

- Easily converts to pedestrain crosswalk or DAD
- Wireless remote operation mode option
- Fast, efficient deployment and relocation
- Dual-Processor Malfunction Management System
- 15-21 day battery life
- Tandem-tow trailers
- Meets NEMA TS-5 specifications for Type TR2 PTS