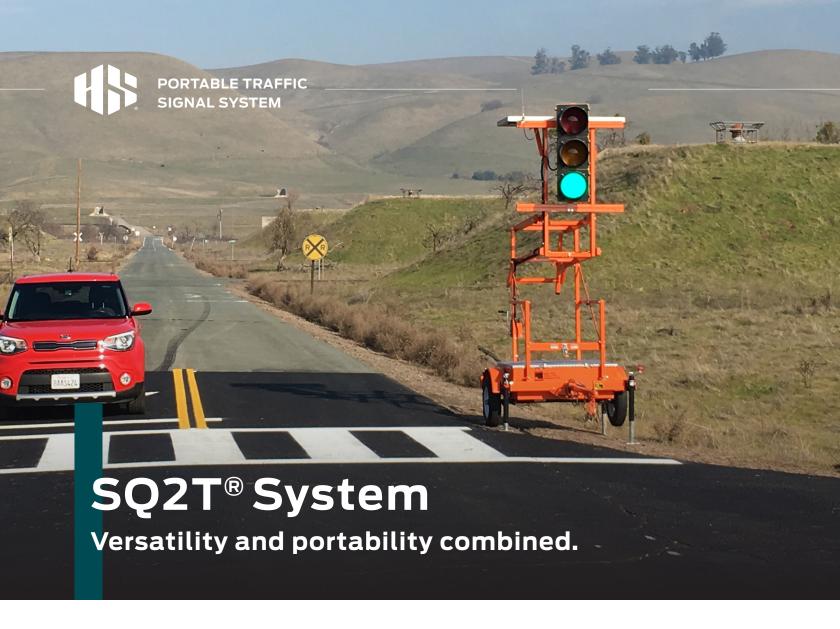

# NEMA TS-5 Type TR2 Portable Traffic Signal

The SQ2T is the go-to solution for a wide range of specialty applications. The system offers all the benefits of our standard SQ2 system, with the added flexibility of a towable trailer unit. The expanded battery bank also provides increased run times for those longer-term projects with limited deployment space. The system's unique design allows for the integration of a multitude of specialty components. The SQ2T lends itself particularly well for haul road applications, pedestrian crosswalks, and even for use as Driveway Assistance Device.

# **SQ2T® Portable Traffic Signal**