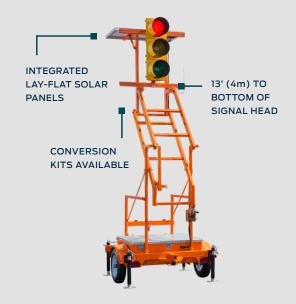

### **SPECIFICATIONS**

| Trailers Per System        | 2                         |
|----------------------------|---------------------------|
| Signal Heads Per Trailer   | 1 (Optional 2)            |
| Signal Lamp Type           | 12" (300 mm) Diameter LED |
| Power Source               | 12V / (8) 6V batteries    |
| Solar Panel Wattage (Opt.) | 260W                      |
| Height: Operating Position | 13'2" (4 m)               |
| Trailer Weight             | 840 lb. (381 kg)          |

## **SQ2T PTS FEATURES**

- Easily converts to pedestrain crosswalk or DAD
- Wireless remote operation mode option
- Fast, efficient deployment and relocation
- Dual-Processor Malfunction Management System
- 15-21 day battery life
- Tandem-tow trailers
- Meets NEMA TS-5 specifications for Type TR2 PTS

# Get the Most Out of Your Signal

Conversion kits are available to easily transform your SQ2T to another specialty Horizon Signal system.

**DISTRIBUTED BY** 

5 Corporate Blvd Reading, PA 19608

800.852.8796